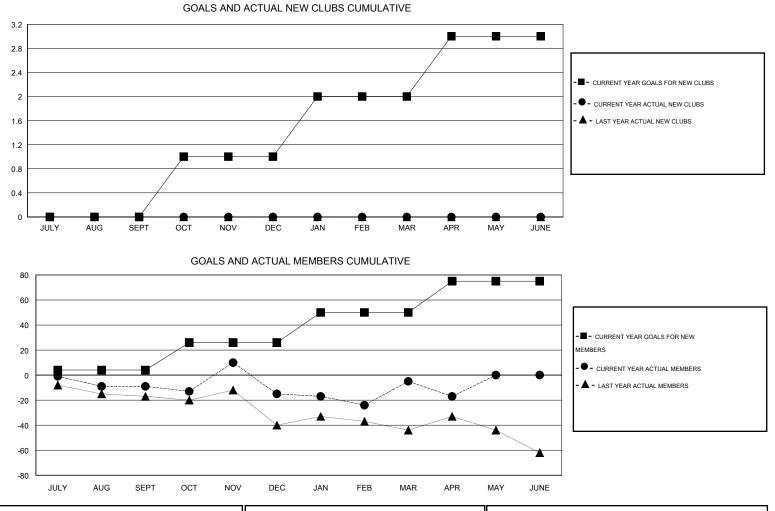

## GMT: Kenneth Schwols

| Clubs<br>RESULTS FOR 2015-2016 |   |        |   |         | Members<br>RESULTS FOR 2015-2016 |          |         |          |           |
|--------------------------------|---|--------|---|---------|----------------------------------|----------|---------|----------|-----------|
|                                |   |        |   |         |                                  |          |         |          |           |
| JULY/AUG/SEPT                  | 0 | 0      | 0 | 0       | JULY/AUG/SEPT                    | 4        | 6       | 15       | -9        |
| OCT/NOV/DEC                    | 1 | 0      | 0 | 0       | OCT/NOV/DEC                      | 22       | 34      | 40       | -6<br>10  |
| JAN/FEB/MAR<br>APR/MAY/JUNE    | 1 | 0<br>0 | 0 | -1<br>0 | JAN/FEB/MAR<br>APR/MAY/JUNE      | 24<br>25 | 38<br>4 | 28<br>16 | 10<br>-12 |